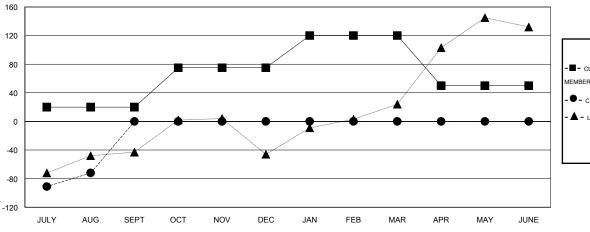

#### GOALS AND ACTUAL MEMBERS CUMULATIVE

|      | CURRENT YEAR GOALS FOR N | EW |
|------|--------------------------|----|
| мемв | ERS                      |    |

- CURRENT YEAR ACTUAL MEMBERS

- ▲ - LAST YEAR ACTUAL MEMBERS