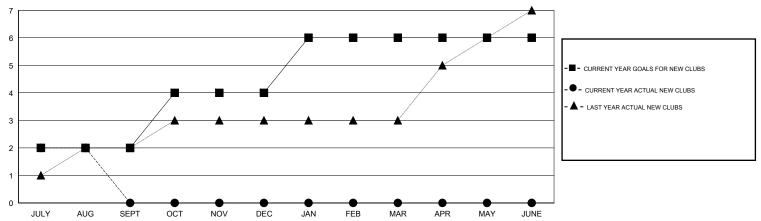

/AUG/SEPT | 20                 | 80                                  | 152                | -72              |
| OCT/NOV/DEC           | 2                | 0         | 0                | 0                     | OCT/NOV/DEC   | 55                 | 0                                   | 0                  | 0                |
| JAN/FEB/MAR           | 2                | 0         | 0                | 0                     | JAN/FEB/MAR   | 45                 | 0                                   | 0                  | 0                |
| APR/MAY/JUNE          | 0                | 0         | 0                | 0                     | APR/MAY/JUNE  | -70                | 0                                   | 0                  | 0                |

### GOALS AND ACTUAL NEW CLUBS CUMULATIVE



#### GOALS AND ACTUAL MEMBERS CUMULATIVE



|      | CURRENT YEAR GOALS FOR N | EW |
|------|--------------------------|----|
| мемв | ERS                      |    |

- CURRENT YEAR ACTUAL MEMBERS

- ▲ - LAST YEAR ACTUAL MEMBERS

| DROPPED CLUBS: 0 |     | 14<br>NE  |
|------------------|-----|-----------|
| DROPPED MEMBERS  |     |           |
| DECEASED         | 3   | CLI       |
| CLUB CANCELLED   | 0   | CLI<br>AS |
| OTHER            | 149 |           |
| TOTAL            | 152 |           |

| 14 CLUBS OF 91 ADDED 1 OR MORE<br>NEW MEMBERS | GENDER DISTRIE  MALE  FEMALE | 1,880 (79.80%)<br>476 (20.20%) | )   |  |
|-----------------------------------------------|------------------------------|--------------------------------|-----|--|
| CLICK HERE FOR HEALTH ASSESSMENT DATA